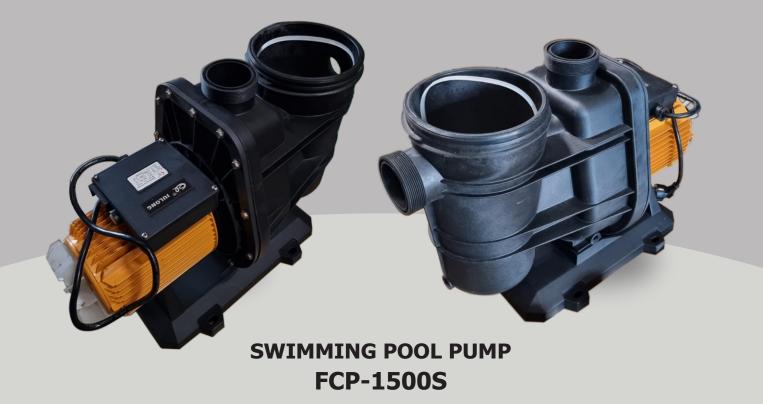

## SWIMMING POOL PUMP FCP-1500S

| No. of the second secon |                                                     |
|--------------------------------------------------------------------------------------------------------------------------------------------------------------------------------------------------------------------------------------------------------------------------------------------------------------------------------------------------------------------------------------------------------------------------------------------------------------------------------------------------------------------------------------------------------------------------------------------------------------------------------------------------------------------------------------------------------------------------------------------------------------------------------------------------------------------------------------------------------------------------------------------------------------------------------------------------------------------------------------------------------------------------------------------------------------------------------------------------------------------------------------------------------------------------------------------------------------------------------------------------------------------------------------------------------------------------------------------------------------------------------------------------------------------------------------------------------------------------------------------------------------------------------------------------------------------------------------------------------------------------------------------------------------------------------------------------------------------------------------------------------------------------------------------------------------------------------------------------------------------------------------------------------------------------------------------------------------------------------------------------------------------------------------------------------------------------------------------------------------------------------|-----------------------------------------------------|
| SWIMMING POOL PUMP                                                                                                                                                                                                                                                                                                                                                                                                                                                                                                                                                                                                                                                                                                                                                                                                                                                                                                                                                                                                                                                                                                                                                                                                                                                                                                                                                                                                                                                                                                                                                                                                                                                                                                                                                                                                                                                                                                                                                                                                                                                                                                             | 8-4 1 1 1 1 1 1 1 1 1 1 1 1 1 1 1 1 1 1 1           |
|                                                                                                                                                                                                                                                                                                                                                                                                                                                                                                                                                                                                                                                                                                                                                                                                                                                                                                                                                                                                                                                                                                                                                                                                                                                                                                                                                                                                                                                                                                                                                                                                                                                                                                                                                                                                                                                                                                                                                                                                                                                                                                                                |                                                     |
| And the second                                                                                                                                                                                                                                                                                                                                                                                                                                                                                                                                                                                                                                                                                                                                                                                                                                                                                                                                                                                                                                                                                                                                                                                                                                                                                                                                                                                                                                                                                                                                                                                                                                                                                                                                                                                                                                                                                                                                                                                                                                                                                                                 | Model: FCP. 10 KG                                   |
| The second                                                                                                                                                                                                                                                                                                                                                                                                                                                                                                                                                                                                                                                                                                                                                                                                                                                                                                                                                                                                                                                                                                                                                                                                                                                                                                                                                                                                                                                                                                                                                                                                                                                                                                                                                                                                                                                                                                                                                                                                                                                                                                                     | N.W.: 21.5 KG<br>G.W.: 22.5 KG<br>MEAS(85) 90 SW4CM |
|                                                                                                                                                                                                                                                                                                                                                                                                                                                                                                                                                                                                                                                                                                                                                                                                                                                                                                                                                                                                                                                                                                                                                                                                                                                                                                                                                                                                                                                                                                                                                                                                                                                                                                                                                                                                                                                                                                                                                                                                                                                                                                                                | A Bar Mar                                           |
|                                                                                                                                                                                                                                                                                                                                                                                                                                                                                                                                                                                                                                                                                                                                                                                                                                                                                                                                                                                                                                                                                                                                                                                                                                                                                                                                                                                                                                                                                                                                                                                                                                                                                                                                                                                                                                                                                                                                                                                                                                                                                                                                | - Andrew                                            |

| MODEL        | Po | wer  | Q Max   | H Max | Suction Head | Disch | narge  |
|--------------|----|------|---------|-------|--------------|-------|--------|
| Single-phase | HP | (kW) | (L/Min) | (M)   | (M)          | Inlet | Outlet |
| FCP-1500S    | 2  | 1.5  | 560     | 20    | 8            | 3″    | 3″     |