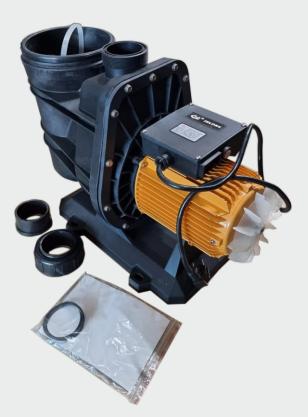

## SWIMMING POOL PUMP FCP-1500S

| No. of the second secon |                                                     |
|--------------------------------------------------------------------------------------------------------------------------------------------------------------------------------------------------------------------------------------------------------------------------------------------------------------------------------------------------------------------------------------------------------------------------------------------------------------------------------------------------------------------------------------------------------------------------------------------------------------------------------------------------------------------------------------------------------------------------------------------------------------------------------------------------------------------------------------------------------------------------------------------------------------------------------------------------------------------------------------------------------------------------------------------------------------------------------------------------------------------------------------------------------------------------------------------------------------------------------------------------------------------------------------------------------------------------------------------------------------------------------------------------------------------------------------------------------------------------------------------------------------------------------------------------------------------------------------------------------------------------------------------------------------------------------------------------------------------------------------------------------------------------------------------------------------------------------------------------------------------------------------------------------------------------------------------------------------------------------------------------------------------------------------------------------------------------------------------------------------------------------|-----------------------------------------------------|
| SWIMMING POOL PUMP                                                                                                                                                                                                                                                                                                                                                                                                                                                                                                                                                                                                                                                                                                                                                                                                                                                                                                                                                                                                                                                                                                                                                                                                                                                                                                                                                                                                                                                                                                                                                                                                                                                                                                                                                                                                                                                                                                                                                                                                                                                                                                             | 8-4 1 1 1 1 1 1 1 1 1 1 1 1 1 1 1 1 1 1 1           |
|                                                                                                                                                                                                                                                                                                                                                                                                                                                                                                                                                                                                                                                                                                                                                                                                                                                                                                                                                                                                                                                                                                                                                                                                                                                                                                                                                                                                                                                                                                                                                                                                                                                                                                                                                                                                                                                                                                                                                                                                                                                                                                                                |                                                     |
| And the second                                                                                                                                                                                                                                                                                                                                                                                                                                                                                                                                                                                                                                                                                                                                                                                                                                                                                                                                                                                                                                                                                                                                                                                                                                                                                                                                                                                                                                                                                                                                                                                                                                                                                                                                                                                                                                                                                                                                                                                                                                                                                                                 | Model: FCP. 10 KG                                   |
| The second                                                                                                                                                                                                                                                                                                                                                                                                                                                                                                                                                                                                                                                                                                                                                                                                                                                                                                                                                                                                                                                                                                                                                                                                                                                                                                                                                                                                                                                                                                                                                                                                                                                                                                                                                                                                                                                                                                                                                                                                                                                                                                                     | N.W.: 21.5 KG<br>G.W.: 22.5 KG<br>MEAS(85) 90 SW4CM |
|                                                                                                                                                                                                                                                                                                                                                                                                                                                                                                                                                                                                                                                                                                                                                                                                                                                                                                                                                                                                                                                                                                                                                                                                                                                                                                                                                                                                                                                                                                                                                                                                                                                                                                                                                                                                                                                                                                                                                                                                                                                                                                                                | A Bar Mar                                           |
|                                                                                                                                                                                                                                                                                                                                                                                                                                                                                                                                                                                                                                                                                                                                                                                                                                                                                                                                                                                                                                                                                                                                                                                                                                                                                                                                                                                                                                                                                                                                                                                                                                                                                                                                                                                                                                                                                                                                                                                                                                                                                                                                | - Andrew                                            |

| MODEL        | Po | wer  | Q Max   | H Max | Suction Head | Disch | narge  |
|--------------|----|------|---------|-------|--------------|-------|--------|
| Single-phase | HP | (kW) | (L/Min) | (M)   | (M)          | Inlet | Outlet |
| FCP-1500S    | 2  | 1.5  | 560     | 20    | 8            | 3″    | 3″     |